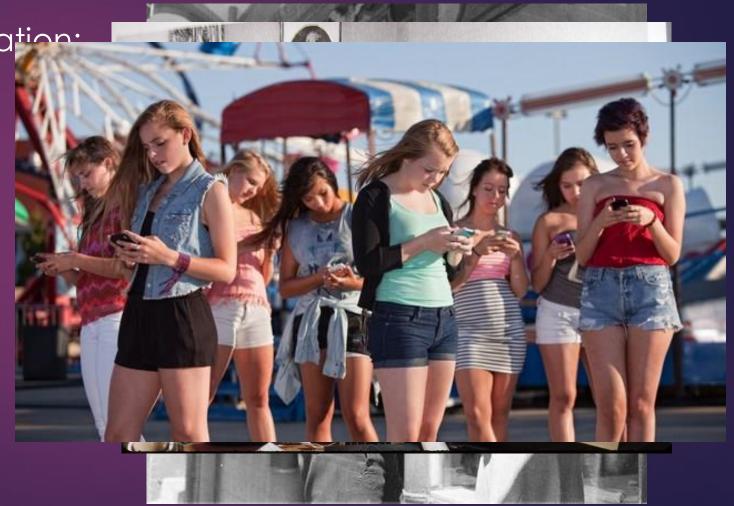

## Journal 8/15/18

IS THIS CURRENT GENERATION WORSE

THAN THE PREVIOUS GENERATIONS?

**EXPLAIN** 

Generation:

all of the people born and living at about the same time, regarded collectively

Traditionalists or Silent Generation:

- ▶ Born 1945 and before
- Baby Boomers:
  - ▶ Born 1946 to 1964
- Generation X:
  - ▶ Born 1965 to 1976
- Millennials or Gen Y:
  - ▶ Born 1977 to 1995
- Gen Z, iGen, or Centennials:
  - ▶ Born 1996 and later